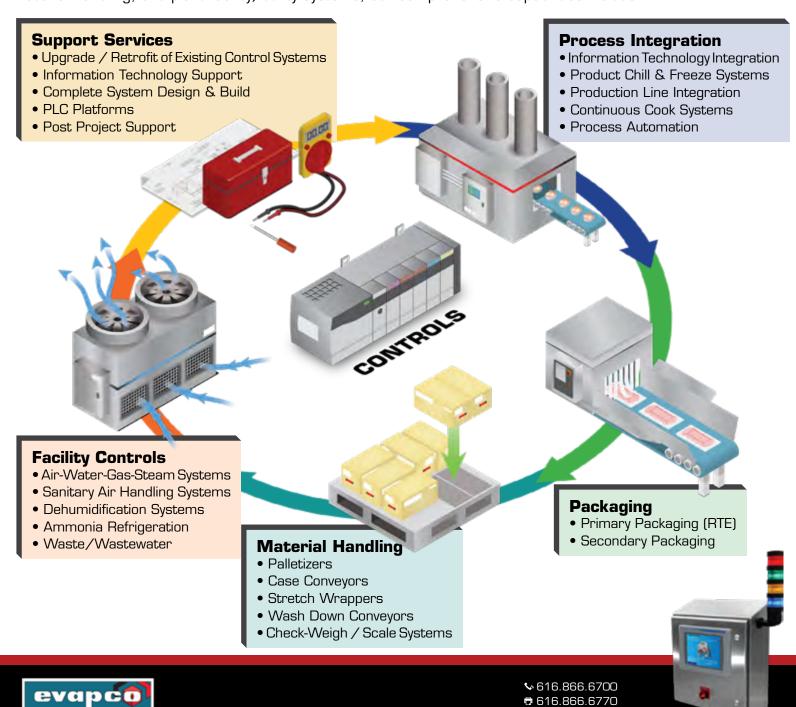

As a systems integrator specializing in design-build installation, production line automation, process systems, material handling, and plant facility/utility systems, our comprehensive capabilities include:

Complete Integration: Evapco SelectTech designs, integrates, and manages start up for automated refrigeration systems. Evapco SelectTech provides integration services in the following major areas:

- Electrical Design
- PLC Control System
- Electrical System Installation
- Control Panel Assembly & Testing
- Startup & Commissioning
- Control Panel Assembly & Testing
- Post Tuning of System Operation
- Training of Maintenance Personnel

#### Ammonia Controls

Evaporators, Heat Exchangers, Compressors, Condensers, Chillers, Blast Cells

### Air Handling

Air Balancing, Air Units, Burner Retrofits, Humidity Control

#### Process Controls

Clean In Place Systems, Production Control Systems, Product Chilling, Oven Control

#### Client Services

Project Coordination, Project Management, Design, Installation Startup

**♦** 616.866.6700

**⊕** 616.866.6770

□ https://evapcoselect.com/

**↑** 8093 graphic drive belmont, mi 49306