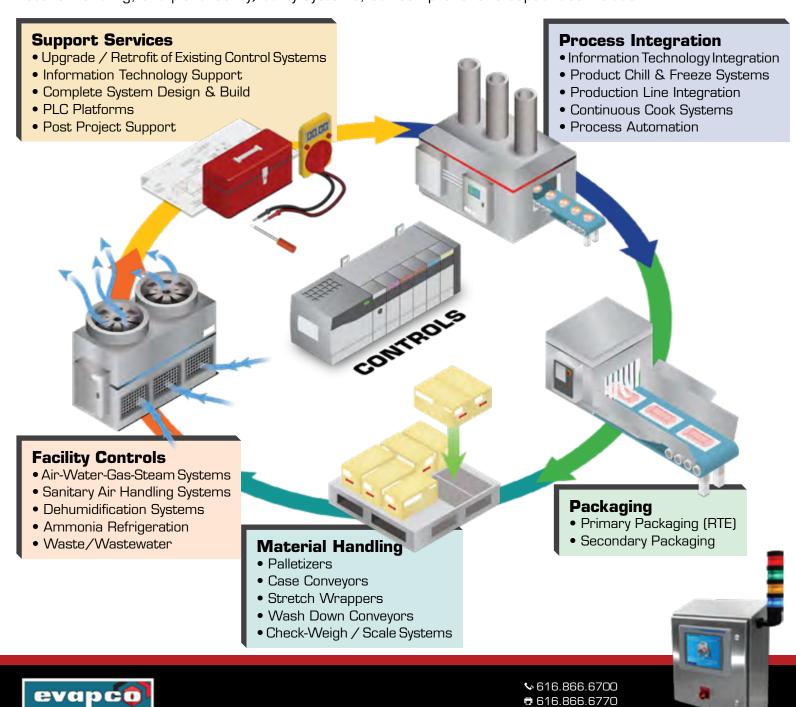

Additional Services: Evapco SelectTech is a full service provider specializing in a wide range of services in addition to material handling

## Facility Controls

Chillers, Blast Cells, Compressors, Condensers, Evaporators, Heat Exchangers

## Air Handling

Air Balancing, Air Units, Burner Retrofits, Humidity Control

#### Process Controls

Clean In Place Systems, Production Control Systems, Product Chilling, Oven Control

#### Client Services

Project Coordination, Project Management, Design, Installation Startup

**№** 616.866.6700

**⊕** 616.866.6770

□ https://evapcoselect.com/

**↑** 8093 graphic drive belmont, mi 49306